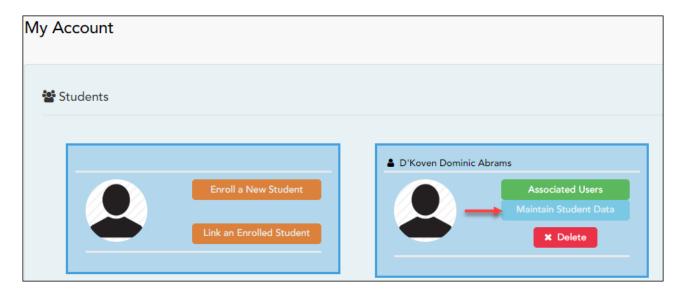

#### ASCENDER ParentPortal > My Account

☐ From the My Account page, click **Maintain Student Data**.

The Student Data Maintenance page opens.

| $\square$ In the | left-side | navigation k | oar, click | Student | Data | Editing | to | expand | and | view | the | forms |
|------------------|-----------|--------------|------------|---------|------|---------|----|--------|-----|------|-----|-------|
| that car         | be updat  | ed.          |            |         |      |         |    |        |     |      |     |       |